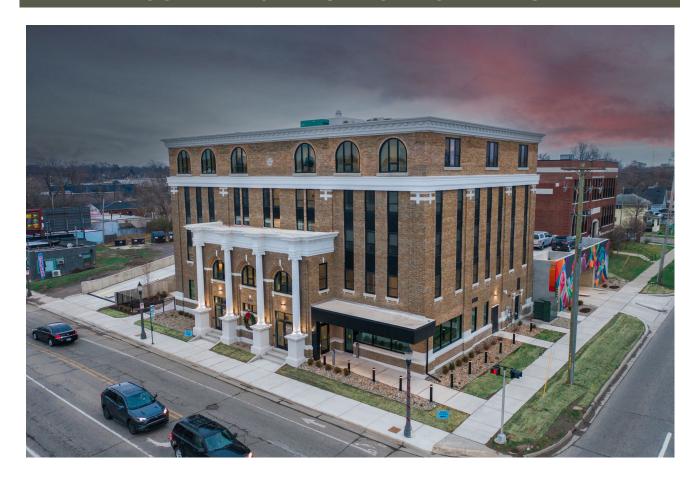

## **COMMERCIAL SPACE FOR LEASE**

## Commercial Suite B • 909 SQFT • Starting at \$1,500/Month

## **COMMERCIAL SPACE AMENITIES**

- Walkable Location
- Reserved Parking Spaces On-site
- Two Shared Restrooms
- Electronic Key-fob Entry 24/7
- Smoke-Free Premises
- Energy-Efficient Materials
- Snow Removal Included

- Hood & Grease Inceptor Included
- Security Cameras
- Commercial Suite Entry from Sidewalk & Lobby
- First Floor Office Space
- Custom Build-out Available
- Upper Floors Include 31 Residential Units Fully Leased