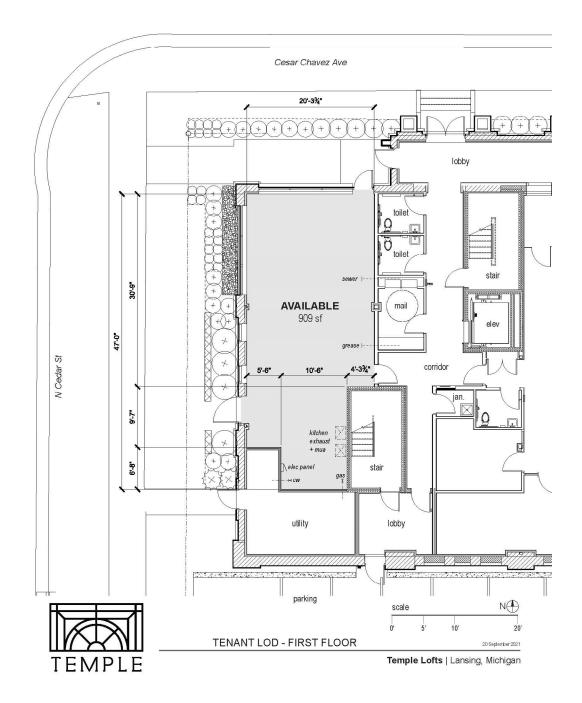

## Commercial Suite B • 909 SQFT • Starting at \$1,500/Month

## **COMMERCIAL SPACE AMENITIES**

- Walkable Location
- Reserved Parking Spaces On-site
- Two Shared Restrooms
- Electronic Key-fob Entry 24/7
- Smoke-Free Premises
- Energy-Efficient Materials
- Snow Removal Included

- Hood & Grease Inceptor Included
- Security Cameras
- Commercial Suite Entry from Sidewalk & Lobby
- First Floor Office Space
- Custom Build-out Available
- Upper Floors Include 31 Residential Units Fully Leased